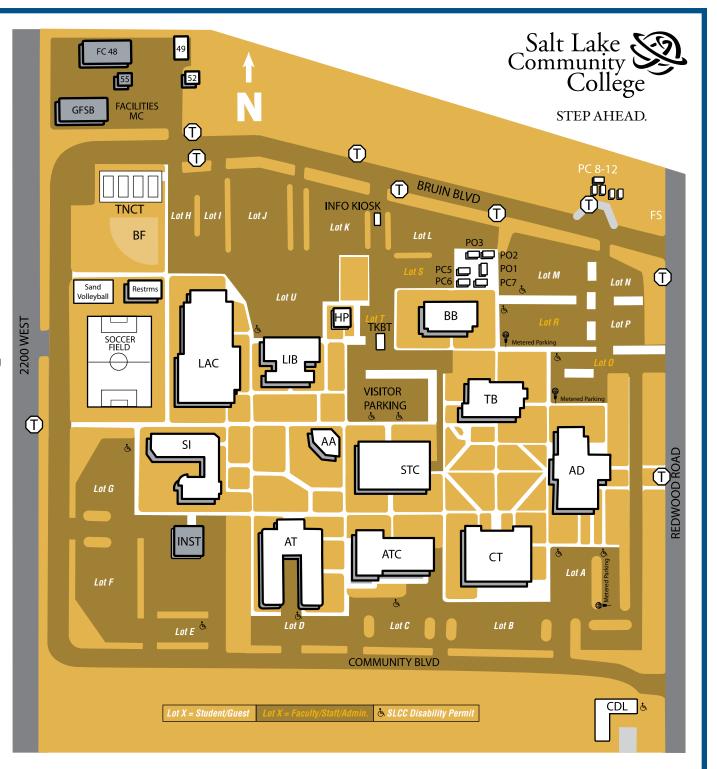

## Taylorsville Redwood Campus

4600 South Redwood Road (801) 957-4111 www.slcc.edu

| AA      | Alder Amphitheater                     |
|---------|----------------------------------------|
| AD      | Jay L. Nelson Administration Building  |
| AT      | Automotive Trades Building             |
| ATC     | Applied Technology Center              |
| BB      | Business Building                      |
| BF      | Softball Diamond                       |
| CDL     | Eccles Early Childhood                 |
|         | Development Lab School                 |
| CT      | Construction Trades Building           |
| GFSB    | Gunderson Facilities Services Building |
|         | Security and Parking Services          |
| HP      | Heating Plant                          |
| INST    | LDS Institute                          |
| LAC     | Lifetime Activity Center               |
| LIB     | Markosian Library                      |
| PC 8-12 | Portable Classrooms 8-12               |
| PO1     | Vacant                                 |
| PO2/ETS | Educational Talent Search (TRIO)       |
| PO3/SSS | Student Support Services               |
| SI      | Science Building                       |
| STC     | Student Center                         |
| T       | UTA Bus Stop                           |
| TB      | Calvin Rampton Technology Building     |
| TKBT    | Pay Parking Booth                      |
| TNCT    | Tennis Courts                          |